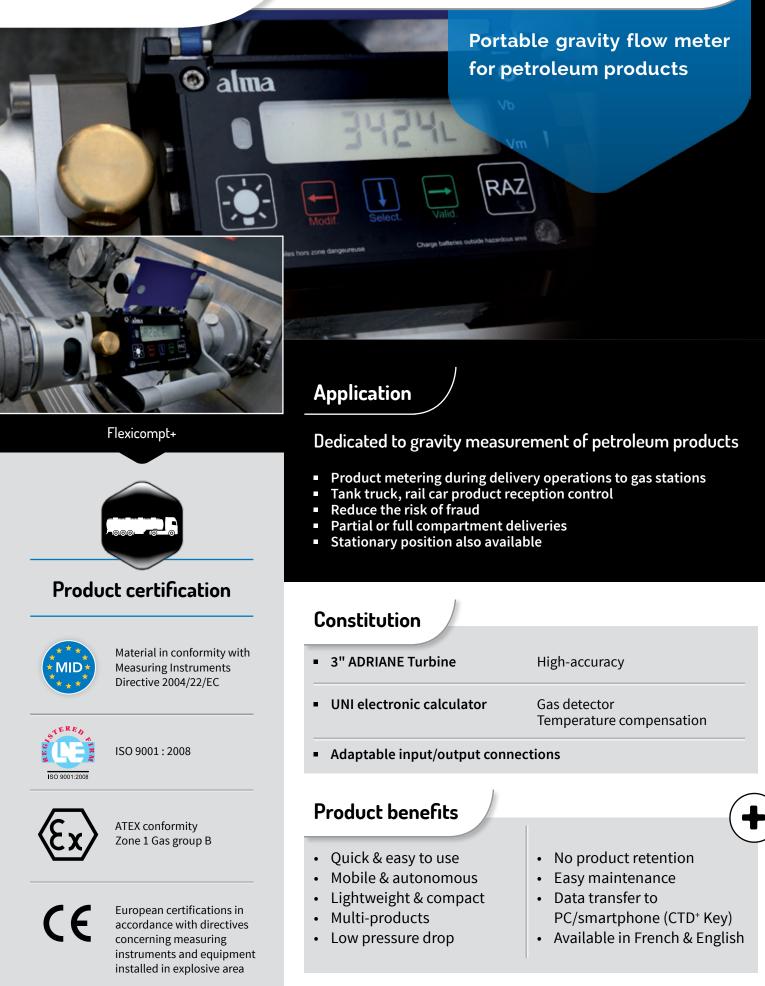

## Key features

FLEXICOMPT is a **portable** and **compact MID certified** metering system which enables precise measuring of quantities delivered to your site.

With the help of the advanced technology of our **ADRIANE turbine**, the volume delivered to each of your gas stations can be quickly and easily checked. It makes split deliveries possible as well as enabling transparent returned product quantification for **all types of fuel**.

Most importantly, the FLEXICOMPT **shows any discrepancies** between the actual amount delivered and the amount invoiced, meaning a rapid return on investment.

The FLEXICOMPT comes with an infra-red data transfer system, with printer kit and protective carry case as an option.