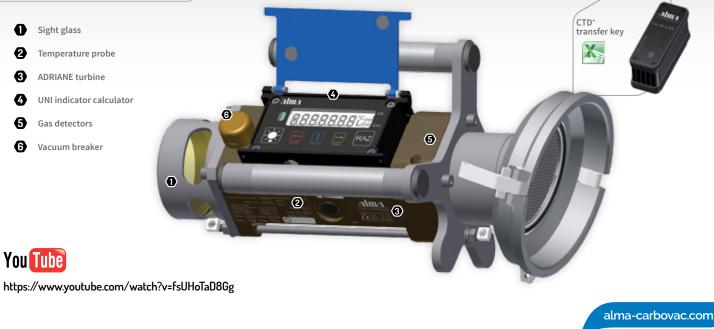

## Key features

FLEXICOMPT is a **portable** and **compact MID certified** metering system which enables precise measuring of quantities delivered to your site.

With the help of the advanced technology of our **ADRIANE turbine**, the volume delivered to each of your gas stations can be quickly and easily checked. It makes split deliveries possible as well as enabling transparent returned product quantification for **all types of fuel**.

| Flexicompt+                                                                                                |                                        | Turbine                                                                                                                        |                                                     | Options                                       |                              |                                                      |
|------------------------------------------------------------------------------------------------------------|----------------------------------------|--------------------------------------------------------------------------------------------------------------------------------|-----------------------------------------------------|-----------------------------------------------|------------------------------|------------------------------------------------------|
| Metered All refined petroleum products (Heating liquids: oil, diesel, fuel, jet, red diesel, ethanol etc.) |                                        | Body:<br>Size:                                                                                                                 |                                                     | um 242<br>0 100x100mm                         | CTD⁺ key:                    | Data transfer of operation:<br>log & parameters to a |
| Flow rate:                                                                                                 | 8 to 80 m³/h<br>133 to 1330 l/min      |                                                                                                                                | 5 Divo<br>€x II2Gc                                  |                                               |                              | computer or smartphone<br>(Excel format)             |
| Accuracy class:                                                                                            | 0,5                                    | Viscosity:                                                                                                                     | 13 mm                                               | ²/s max.                                      | Temperature conversion:      | 15°C or 20°C                                         |
| Accuracy:                                                                                                  | +/- 0,1%*                              |                                                                                                                                |                                                     |                                               | conversion.                  |                                                      |
| Repeatability:                                                                                             | +/- 0,02%                              |                                                                                                                                |                                                     |                                               |                              |                                                      |
| Scale interval:                                                                                            | 1L                                     |                                                                                                                                | Calcu                                               | ılator                                        |                              | Accessories                                          |
| Min. pressure:                                                                                             | Atmospheric pressure                   | LCD screen                                                                                                                     | LCD screen: - Easy reading & simple navigation menu |                                               | Inlet/outlet<br>connections: | - 4" API<br>- 3" ½ symmetric                         |
| Max. pressure:                                                                                             | 5 bars                                 | <ul> <li>Alarm messages integrated</li> <li>Units L, m<sup>3</sup>/h, L/min, °C</li> <li>French or English language</li> </ul> |                                                     |                                               | - Camlock                    |                                                      |
| Temperature:                                                                                               | -20°C to +50°C                         |                                                                                                                                |                                                     |                                               | - Other on request           |                                                      |
| Pressure drop:                                                                                             | 0,05 bar to 40 m³/h                    | <b>Power supply:</b> 2 lithium batteries                                                                                       |                                                     |                                               |                              |                                                      |
| Weight:                                                                                                    | 6 kg                                   | (lifetime: 2 years)                                                                                                            |                                                     |                                               |                              |                                                      |
| Detection:                                                                                                 | 2 gas detectors<br>1 temperature probe | Atex:<br>Memory:                                                                                                               | <u> </u>                                            | <b>x ia IIB T4 Ga</b><br>with 99 messages/day |                              |                                                      |
| Certificate:                                                                                               | CET LNE-25756 (MID)                    |                                                                                                                                |                                                     |                                               |                              |                                                      |